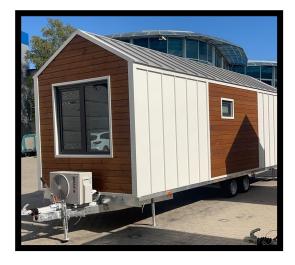

### **PARIS**

- £75,000
- 8m x 2.55m x 4m (LxWxH)
- 1 Full Standing Bedroom
- 1 Loft Bedroom
- Sleeps 1-6 people

Our beautiful Paris model is the perfect option for privacy.

Fitted with a luxurious walk-in shower, fitted kitchen and 2 separated bedrooms (including one full standing), the Paris is ready to be lived in and perfect for family rentals.