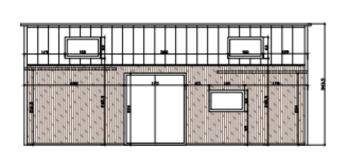

be lived in and great for rentals.







### **PARIS**

- £75,000
- 8m x 2.55m x 4m (LxWxH)
- 1 Full Standing Bedroom
- 1 Loft Bedroom
- Sleeps 1-6 people





Our beautiful Paris model is the perfect option for privacy.

Fitted with a luxurious walk-in shower, fitted kitchen and 2 separated bedrooms (including one full standing), the Paris is ready to be lived in and perfect for family rentals.







### **HAMPSTEAD**

- £75,000
- 8m x 2.55m x 4m (LxWxH)
- Smaller sizes available upon request.
- 2 Loft Bedrooms
- Sleeps 1-6 people





Our Hampstead model boasts a large open plan living arrangement... even for a tiny house!

Fitted with a luxurious walk-in shower, fitted kitchen and 2 separate loft bedrooms, the Hampstead is ready to be lived in.

#### The Floorplan (Recommended Size)









### **VENICE**

- £70,000
- 8m x 2.55m x 3.6m(LxWxH)
- Smaller sizes available
- 1 Full Standing Bedroom
- Sleeps 1-4 people
- No stairs





Our Venice model is our best option for those who require step free access or are limited with height restrictions.

Our one floor option is fully fitted with a kitchen, bathroom, full standing height bedroom and separate living area.







# **MAYFAIR**

- £75,000
- 8m x 2.55m x 4m (LxWxH)
- Smaller sizes available upon request
- 1 Loft Bedroom
- Sleeps 1-4 people





Our Mayfair Model is our best option couples and perfect for a romantic getaway.

Fitted with a luxurious walk-in shower, fitted kitchen and loft bedroom, the Mayfair is ready to be lived in.

The star of the show is the pentagon window, unique to the Mayfair.