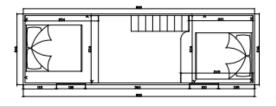

ived in and great for rentals.







### **PARIS**

- £75,000
- 8m x 2.55m x 4m (LxWxH)
- 1 Full Standing Bedroom
- 1 Loft Bedroom
- Sleeps 1-6 people





Our beautiful Paris model is the perfect option for privacy.

Fitted with a luxurious walk-in shower, fitted kitchen and 2 separated bedrooms (including one full standing), the Paris is ready to be lived in and perfect for family rentals.







### **HAMPSTEAD**

- £75,000
- 8m x 2.55m x 4m (LxWxH)
- Smaller sizes available upon request.
- 2 Loft Bedrooms
- Sleeps 1-6 people





Our Hampstead model boasts a large open plan living arrangement... even for a tiny house!

Fitted with a luxurious walk-in shower, fitted kitchen and 2 separate loft bedrooms, the Hampstead is ready to be lived in.

#### The Floorplan (Recommended Size)









### **VENICE**

- £70,000
- 8m x 2.55m x 3.6m(LxWxH)
- Smaller sizes available
- 1 Full Standing Bedroom
- Sleeps 1-4 people
- No stairs





Our Venice model is our best option for those who require step free access or are limited with height restrictions.

Our one floor option is fully fitted with a kitchen, bathroom, full standing height bedroom and separate living area.







# **MAYFAIR**

- £75,000
- 8m x 2.55m x 4m (LxWxH)
- Smaller sizes available upon request
- 1 Loft Bedroom
- Sleeps 1-4 people





Our Mayfair Model is our best option couples and perfect for a romantic getaway.

Fitted with a luxurious walk-in shower, fitted kitchen and loft bedroom, the Mayfair is ready to be lived in.

The star of the show is the pentagon window, unique to the Mayfair.