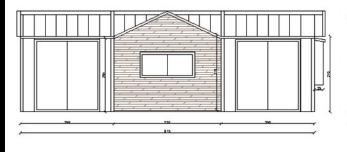

mily rentals.







### **HAMPSTEAD**

- £75,000
- 8m x 2.55m x 4m (LxWxH)
- Smaller sizes available upon request.
- 2 Loft Bedrooms
- Sleeps 1-6 people





Our Hampstead model boasts a large open plan living arrangement... even for a tiny house!

Fitted with a luxurious walk-in shower, fitted kitchen and 2 separate loft bedrooms, the Hampstead is ready to be lived in.

#### The Floorplan (Recommended Size)









### **VENICE**

- £70,000
- 8m x 2.55m x 3.6m(LxWxH)
- Smaller sizes available
- 1 Full Standing Bedroom
- Sleeps 1-4 people
- No stairs





Our Venice model is our best option for those who require step free access or are limited with height restrictions.

Our one floor option is fully fitted with a kitchen, bathroom, full standing height bedroom and separate living area.







# **MAYFAIR**

- £75,000
- 8m x 2.55m x 4m (LxWxH)
- Smaller sizes available upon request
- 1 Loft Bedroom
- Sleeps 1-4 people





Our Mayfair Model is our best option couples and perfect for a romantic getaway.

Fitted with a luxurious walk-in shower, fitted kitchen and loft bedroom, the Mayfair is ready to be lived in.

The star of the show is the pentagon window, unique to the Mayfair.