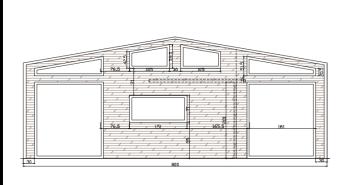

OUR
TINY HOUSE
RANGE



## **BARCELONA**

- £75,000
- 8m x 2.55m x 4m (LxWxH)
- 1 Full Standing Bedroom
- 1 Loft Bedroom
- Sleeps 1-6 people
- 2 Interior Layout Options





Our beautiful Barcelona model is our best option for those who love the Hampstead and the Paris models.

Fitted with a luxurious walk-in shower, fitted kitchen and 2 separated bedrooms, the Barcelona is ready to be lived in and great for rentals.







### **PARIS**

- £75,000
- 8m x 2.55m x 4m (LxWxH)
- 1 Full Standing Bedroom
- 1 Loft Bedroom
- Sleeps 1-6 people





Our beautiful Paris model is the perfect option for privacy.

Fitted with a luxurious walk-in shower, fitted kitchen and 2 separated bedrooms (including one full standing), the Paris is ready to be lived in and perfect for family rentals.







### **HAMPSTEAD**

- £75,000
- 8m x 2.55m x 4m (LxWxH)
- Smaller sizes available upon request.
- 2 Loft Bedrooms
- Sleeps 1-6 people





Our Hampstead model boasts a large open plan living arrangement... even for a tiny house!

Fitted with a luxurious walk-in shower, fitted kitchen and 2 separate loft bedrooms, the Hampstead is ready to be lived in.

#### The Floorplan (Recommended Size)









### **VENICE**

- £70,000
-