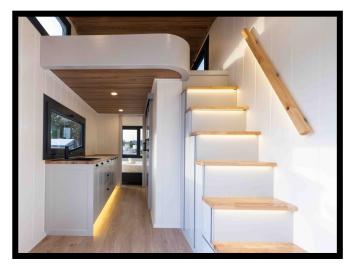

Fitted with a luxurious walk-in shower, fitted kitchen and 2 separated bedrooms, the Barcelona is ready to be lived in and great for rentals.

Fitted with a luxurious walk-in shower, fitted kitchen and 2 separate loft bedrooms, the Hampstead is ready to be lived in.