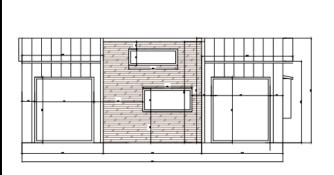

OUR
TINY HOUSE
RANGE



## **BARCELONA**

- £75,000
- 8m x 2.55m x 4m (LxWxH)
- 1 Full Standing Bedroom
- 1 Loft Bedroom
- Sleeps 1-6 people
- 2 Interior Layout Options





Our beautiful Barcelona model is our best option for those who love the Hampstead and the Paris models.

Fitted with a luxurious walk-in shower, fitted kitchen and 2 separated bedrooms, the Barcelona is ready to be lived in and great for rentals.







### **PARIS**

- £75,000
- 8m x 2.55m x 4m (LxWxH)
- 1 Full Standing Bedroom
- 1 Loft Bedroom
- Sleeps 1-6 people





Our beautiful Paris model is the perfect option for privacy.

Fitted with a luxurious walk-in shower, fitted kitchen and 2 separated bedrooms (including one full standing), the Paris is ready to be lived in and perfect for family rentals.







### **HAMPSTEAD**

- £75,000
- 8m x 2.55m x 4m (LxWxH)
- Smaller sizes available upon request.
- 2 Loft Bedrooms
- Sleeps 1-6 people





Our Hampstead model boasts a large open plan living arrangement... even for a tiny house!

Fitted with a luxurious walk-in shower, fitted kitchen and 2 separate loft bedrooms, the Hampstead is ready to be lived in.

#### The Floorplan (Recommended Size)









### **VENICE**

- £70,000
- 8m x 2.55m x 3.6m(LxWxH)
- Smaller sizes available
- 1 Full Standing Bedroom
- Sleeps 1-4 people
- No stairs





Our Venice model is our best option for those who require step free access or are limited with height restrictions.

Our one floor option is fully fitted with a kitchen, bathroom, full standing height bedroom and separate living area.







# **MAYFA