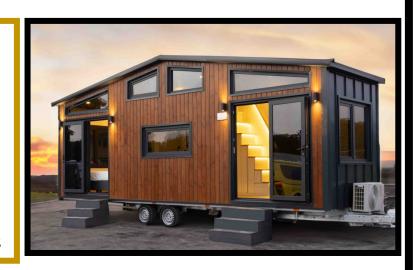

## **BARCELONA**

- £75,000
- 8m x 2.55m x 4m (LxWxH)
- 1 Full Standing Bedroom
- 1 Loft Bedroom
- Sleeps 1-6 people
- 2 Interior Layout Options

Our beautiful Barcelona model is our best option for those who love the Hampstead and the Paris models.

Fitted with a luxurious walk-in shower, fitted kitchen and 2 separated bedrooms, the Barcelona is ready to be lived in and great for rentals.