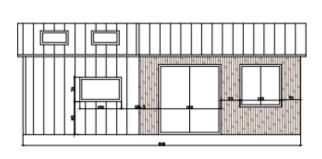

## **BARCELONA**

- £75,000
- 8m x 2.55m x 4m (LxWxH)
- 1 Full Standing Bedroom
- 1 Loft Bedroom
- Sleeps 1-6 people
- 2 Interior Layout Options

Our beautiful Barcelona model is our best option for those who love the Hampstead and the Paris models.

Fitted with a luxurious walk-in shower, fitted kitchen and 2 separated bedrooms, the Barcelona is ready to be lived in and great for rentals.