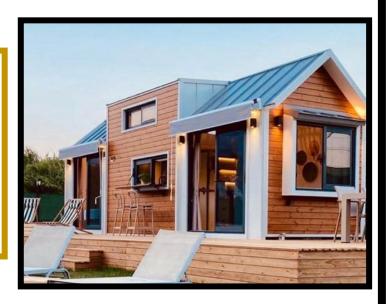

OUR
TINY HOUSE
RANGE



## **BARCELONA**

- £75,000
- 8m x 2.55m x 4m (LxWxH)
- 1 Full Standing Bedroom
- 1 Loft Bedroom
- Sleeps 1-6 people
- 2 Interior Layout Options





Our beautiful Barcelona model is our best option for those who love the Hampstead and the Paris models.

Fitted with a luxurious walk-in shower, fitted kitchen and 2 separated bedrooms, the Barcelona is ready to be lived in and great for rentals.







### **PARIS**

- £75,000
- 8m x 2.55m x 4m (LxWxH)
- 1 Full Standing Bedroom
- 1 Loft Bedroom
- Sleeps 1-6 people





Our beautiful Paris model is the perfect option for privacy.

Fitted with a luxurious walk-in shower, fitted kitchen and 2 separated bedrooms (including one full standing), the Paris is ready to be lived in and perfect for family rentals.







### **HAMPSTEAD**

- £75,000
- 8m x 2.55m x 4m (LxWxH)
- Smaller sizes available upon request.
- 2 Loft Bedrooms
- Sleeps 1-6 people





Our Hampstead model boasts a large open plan living arrangement... even for a tiny house!

Fitted with a luxurious walk-in shower, fitted kitchen and 2 separate loft bedrooms, the Hampstead is ready to be lived in.

#### The Floorplan (Recommended Size)









### **VENICE**

- £70,000
- 8m x 2.55m x 3.6m(LxWxH)
- Smaller sizes available
- 1 Full Standing Bedroom
- Sleeps 1-4 people
- No stairs





Our Ven