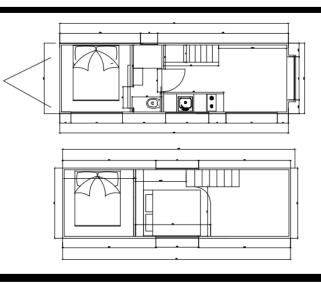

OUR
TINY HOUSE
RANGE



## **BARCELONA**

- £75,000
- 8m x 2.55m x 4m (LxWxH)
- 1 Full Standing Bedroom
- 1 Loft Bedroom
- Sleeps 1-6 people
- 2 Interior Layout Options





Our beautiful Barcelona model is our best option for those who love the Hampstead and the Paris models.

Fitted with a luxurious walk-in shower, fitted kitchen and 2 separated bedrooms, the Barcelona is ready to be lived in and great for rentals.







### **PARIS**

- £75,000
- 8m x 2.55m x 4m (LxWxH)
- 1 Full Standing Bedroom
- 1 Loft Bedroom
- Sleeps 1-6 people





Our beautiful Paris model is the perfect option for privacy.

Fitted with a luxurious walk-in shower, fitted kitchen and 2 separated bedrooms (including one full standing), the Paris is ready to be lived in and perfect for family rentals.







### **HAMPSTEAD**

- £75,000
- 8m x 2.55m x 4m (LxWxH)
- Smaller sizes available upon request.
- 2 Loft Bedrooms
- Sleeps 1-6 people





Our Hampstead model boasts a large open plan living arrangement... even for a tiny house!

Fitted with a luxurious walk-in shower, fitted kitchen and 2 separate loft bedrooms, the Hampstead is ready to be lived in.

#### The Floorplan (Recommended Size)









### **VENICE**

- £70,000
- 8m x 2.55m x 3.6m(LxWxH)
- Smaller sizes available
- 1 Full Standing Bedroom
- Sleeps 1-4 people
- No stairs





Our Venice model is our best option for those who require step free access or are limited with height restrictions.

Our one floor option is fully fitted with a kitchen, bathroom, full standing height bedroom and separate living area.







# **MAYFAIR