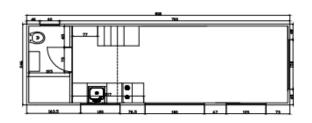

#### The Floorplan (Recommended Size)

### **HAMPSTEAD**

- £75,000
- 8m x 2.55m x 4m (LxWxH)
- Smaller sizes available upon request.
- 2 Loft Bedrooms
- Sleeps 1-6 people

Our Hampstead model boasts a large open plan living arrangement... even for a tiny house!

Fitted with a luxurious walk-in shower, fitted kitchen and 2 separate loft bedrooms, the Hampstead is ready to be lived in.