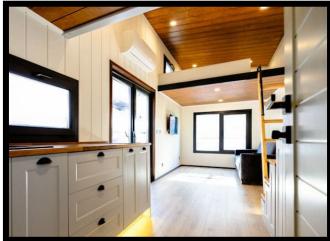

## **BARCELONA**

- £75,000
- 8m x 2.55m x 4m (LxWxH)
- 1 Full Standing Bedroom
- 1 Loft Bedroom
- Sleeps 1-6 people
- 2 Interior Layout Options

Our beautiful Barcelona model is our best option for those who love the Hampstead and the Paris models.

Fitted with a luxurious walk-in shower, fitted kitchen and 2 separated bedrooms, the Barcelona is ready to be lived in and great for rentals.