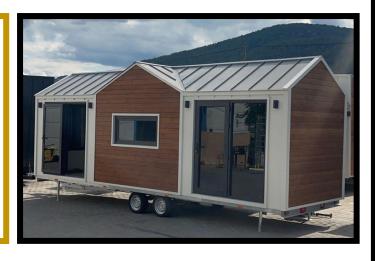

## **BARCELONA**

- £75,000
- 8m x 2.55m x 4m (LxWxH)
- 1 Full Standing Bedroom
- 1 Loft Bedroom
- Sleeps 1-6 people
- 2 Interior Layout Options

Our beautiful Barcelona model is our best option for those who love the Hampstead and the Paris models.

Fitted with a luxurious walk-in shower, fitted kitchen and 2 separated bedrooms, the Barcelona is ready to be lived in and great for rentals.