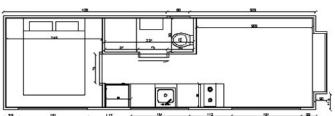

ly rentals.







### **HAMPSTEAD**

- £75,000
- 8m x 2.55m x 4m (LxWxH)
- Smaller sizes available upon request.
- 2 Loft Bedrooms
- Sleeps 1-6 people





Our Hampstead model boasts a large open plan living arrangement... even for a tiny house!

Fitted with a luxurious walk-in shower, fitted kitchen and 2 separate loft bedrooms, the Hampstead is ready to be lived in.

#### The Floorplan (Recommended Size)









### **VENICE**

- £70,000
- 8m x 2.55m x 3.6m(LxWxH)
- Smaller sizes available
- 1 Full Standing Bedroom
- Sleeps 1-4 people
- No stairs





Our Venice model is our best option for those who require step free access or are limited with height restrictions.

Our one floor option is fully fitted with a kitchen, bathroom, full standing height bedroom and separate living area.







# **MAYFAIR**

- £75,000
- 8m x 2.55m x 4m (LxWxH)
- Smaller sizes available upon request
- 1 Loft Bedroom
- Sleeps 1-4 people





Our Mayfair Model is our best option couples and perfect for a romantic getaway.

Fitted with a luxurious walk-in shower, fitted kitchen and loft bedroom, the Mayfair is ready to be lived in.

The star of the show is the pentagon window, unique to the Mayfair.