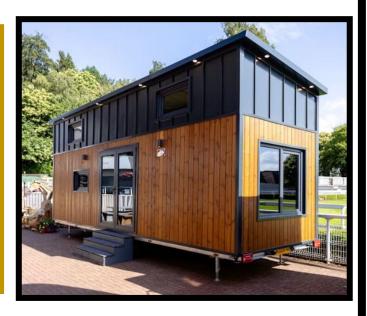

## **BARCELONA**

- £75,000
- 8m x 2.55m x 4m (LxWxH)
- 1 Full Standing Bedroom
- 1 Loft Bedroom
- Sleeps 1-6 people
- 2 Interior Layout Options

Our beautiful Barcelona model is our best option for those who love the Hampstead and the Paris models.

Fitted with a luxurious walk-in shower, fitted kitchen and 2 separated bedrooms, the Barcelona is ready to be lived in and great for rentals.