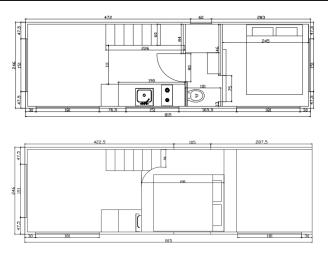

OUR
TINY HOUSE
RANGE



## **BARCELONA**

- £75,000
- 8m x 2.55m x 4m (LxWxH)
- 1 Full Standing Bedroom
- 1 Loft Bedroom
- Sleeps 1-6 people
- 2 Interior Layout Options





Our beautiful Barcelona model is our best option for those who love the Hampstead and the Paris models.

Fitted with a luxurious walk-in shower, fitted kitchen and 2 separated bedrooms, the Barcelona is ready to be lived in and great for rentals.







### **PARIS**

- £75,000
- 8m x 2.55m x 4m (LxWxH)
- 1 Full Standing Bedroom
- 1 Loft Bedroom
- Sleeps 1-6 people





Our beautiful Paris model is the perfect option for privacy.

Fitted with a luxurious walk-in shower, fitted kitchen and 2 separated bedrooms (including one full standing), the Paris is ready to be lived in and perfect for family rentals.







### **HAMPSTEAD**

- £75,000
- 8m x 2.55m x 4m (LxWxH)
- Smaller sizes available upon request.
- 2 Loft Bedrooms
- Sleeps 1-6 people





Our Hampstead model boasts a large open plan living arrangement... even for a tiny house!

Fitted with a luxurious walk-in shower, fitted kitchen and 2 separate loft bedrooms, the Hampstead is ready to be lived in.

#### The Floorplan (Recommended Size)









### **VENICE**

- £70,000
- 8m