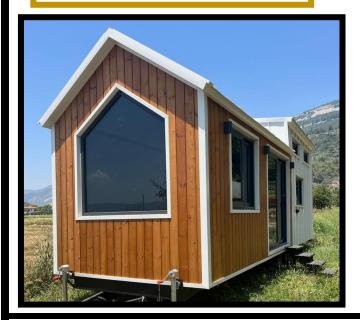

# **MAYFAIR**

- £75,000
- 8m x 2.55m x 4m (LxWxH)
- Smaller sizes available upon request
- 1 Loft Bedroom
- Sleeps 1-4 people

Our Mayfair Model is our best option couples and perfect for a romantic getaway.

Fitted with a luxurious walk-in shower, fitted kitchen and loft bedroom, the Mayfair is ready to be lived in.

The star of the show is the pentagon window, unique to the Mayfair.