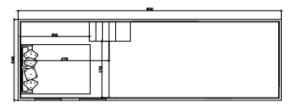

### **VENICE**

- £70,000
- 8m x 2.55m x 3.6m(LxWxH)
- Smaller sizes available
- 1 Full Standing Bedroom
- Sleeps 1-4 people
- No stairs

Our Venice model is our best option for those who require step free access or are limited with height restrictions.

Our one floor option is fully fitted with a kitchen, bathroom, full standing height bedroom and separate living area.