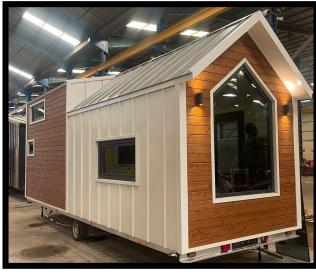

Sleeps 1-6 people





Our Hampstead model boasts a large open plan living arrangement... even for a tiny house!

Fitted with a luxurious walk-in shower, fitted kitchen and 2 separate loft bedrooms, the Hampstead is ready to be lived in.

#### The Floorplan (Recommended Size)









### **VENICE**

- £70,000
- 8m x 2.55m x 3.6m(LxWxH)
- Smaller sizes available
- 1 Full Standing Bedroom
- Sleeps 1-4 people
- No stairs





Our Venice model is our best option for those who require step free access or are limited with height restrictions.

Our one floor option is fully fitted with a kitchen, bathroom, full standing height bedroom and separate living area.







# **MAYFAIR**

- £75,000
- 8m x 2.55m x 4m (LxWxH)
- Smaller sizes available upon request
- 1 Loft Bedroom
- Sleeps 1-4 people





Our Mayfair Model is our best option couples and perfect for a romantic getaway.

Fitted with a luxurious walk-in shower, fitted kitchen and loft bedroom, the Mayfair is ready to be lived in.

The star of the show is the pentagon window, unique to the Mayfair.