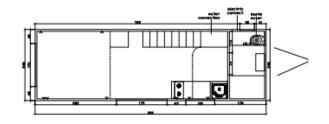

lived in and great for rentals.







### **PARIS**

- £75,000
- 8m x 2.55m x 4m (LxWxH)
- 1 Full Standing Bedroom
- 1 Loft Bedroom
- Sleeps 1-6 people





Our beautiful Paris model is the perfect option for privacy.

Fitted with a luxurious walk-in shower, fitted kitchen and 2 separated bedrooms (including one full standing), the Paris is ready to be lived in and perfect for family rentals.







### **HAMPSTEAD**

- £75,000
- 8m x 2.55m x 4m (LxWxH)
- Smaller sizes available upon request.
- 2 Loft Bedrooms
- Sleeps 1-6 people





Our Hampstead model boasts a large open plan living arrangement... even for a tiny house!

Fitted with a luxurious walk-in shower, fitted kitchen and 2 separate loft bedrooms, the Hampstead is ready to be lived in.

#### The Floorplan (Recommended Size)









### **VENICE**

- £70,000
- 8m x 2.55m x 3.6m(LxWxH)
- Smaller sizes available
- 1 Full Standing Bedroom
- Sleeps 1-4 people
- No stairs





Our Venice model is our best option for those who require step free access or are limited with height restrictions.

Our one floor option is fully fitted with a kitchen, bathroom, full standing height bedroom and separate living area.







# **MAYFAIR**

- £75,000
- 8m x 2.55m x 4m (LxWxH)
- Smaller sizes available upon request
- 1 Loft Bedroom
- Sleeps 1-4 people





Our Mayfair Model is our best option couples and perfect for a romantic getaway.

Fitted with a luxurious walk-in shower, fitted kitchen and loft bedroom, the Mayfair is ready to be lived in.

The star of the show is the pentagon window, unique to the Mayfair.